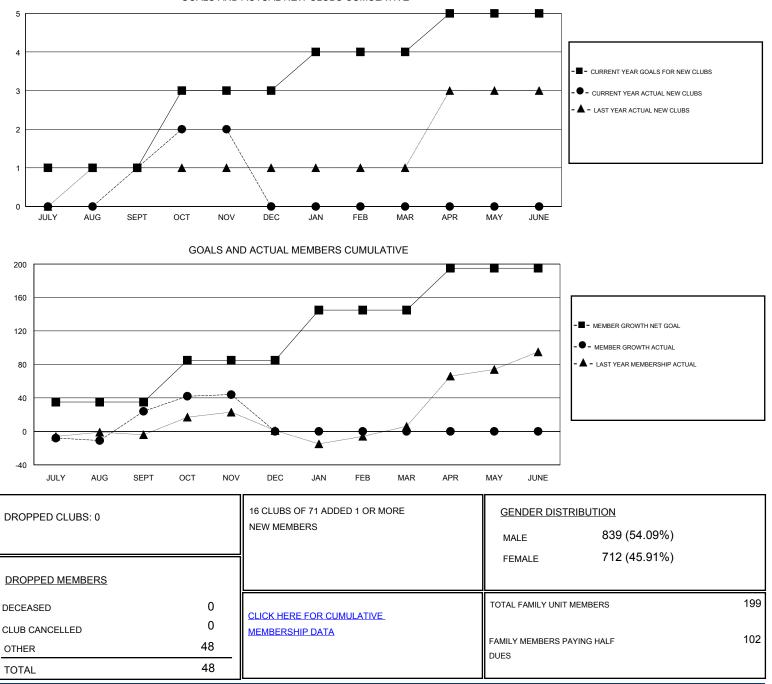

## District 124

Results as of: 11/30/2019

| GMT:                           |   | L | OCATION ROMANIA |                                  |    |    | GMT CA |
|--------------------------------|---|---|-----------------|----------------------------------|----|----|--------|
| Clubs<br>RESULTS FOR 2019-2020 |   |   |                 | Members<br>RESULTS FOR 2019-2020 |    |    |        |
|                                |   |   |                 |                                  |    |    |        |
| JULY/AUG/SEPT                  | 1 | 1 | 0               | JULY/AUG/SEPT                    | 35 | 44 | 20     |
| OCT/NOV/DEC                    | 2 | 1 | 0               | OCT/NOV/DEC                      | 50 | 48 | 28     |
| JAN/FEB/MAR                    | 1 | 0 | 0               | JAN/FEB/MAR                      | 60 | 0  | 0      |
| APR/MAY/JUNE                   | 1 | 0 | 0               | APR/MAY/JUNE                     | 50 | 0  | 0      |